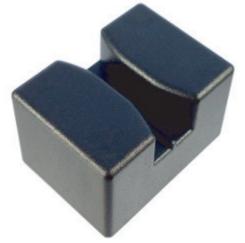

## A330 Ultrasonic Air-in-Line / Bubble Detector

## DIMENSIONAL DRAWING

DIMENSIONS IN INCHES

The A330 Air-In-line/Bubble Detector is one of our standard sensors for use with most 3/16 inch OD tubings. It uses our proprietary digital non-invasive ultrasonic bubble sensing technology to accurately and reliably detect bubbles in a wide variety of fluids and tubing materials.