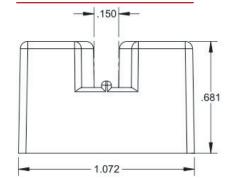

## DIMENSIONAL DRAWING

DIMENSIONS IN INCHES

The A330 Air-In-line/Bubble Detector is one of our standard sensors for use with most 3/16 inch OD tubings. It uses our proprietary digital non-invasive ultrasonic bubble sensing technology to accurately and reliably detect bubbles in a wide variety of fluids and tubing materials.