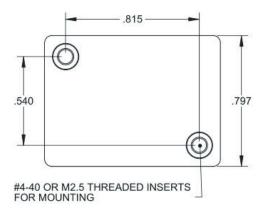

## DIMENSIONAL DRAWING

DIMENSIONS IN INCHES

The A330 Air-In-line/Bubble Detector is one of our standard sensors for use with most 3/16 inch OD tubings. It uses our proprietary digital non-invasive ultrasonic bubble sensing technology to accurately and reliably detect bubbles in a wide variety of fluids and tubing materials.

Email: askus@smdsensors.com

| Part Name | Description                                                                 |
|-----------|-----------------------------------------------------------------------------|
| A330-SL   | A330 Bubble sensor with standard (#4-40) threaded inserts and red/green LED |
| A330-ML   | A330 bubble sensor with metric (M2.5) threaded inserts and red/green LED    |
| A330-SN   | A330 Bubble sensor with standard (#4-40) threaded inserts without LED       |
| A330-MN   | A330 bubble sensor with metric (M2.5) threaded inserts without LED          |