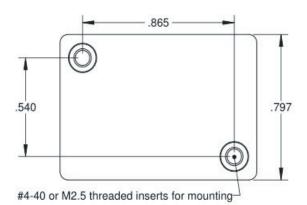

## DIMENSIONAL DRAWING

Dimensions in inches

The A430 Air-In-line/Bubble Detector is one of our standard sensors for use with most 1/4 inch OD tubings. It uses our proprietary digital non-invasive ultrasonic bubble sensing technology to accurately and reliably detect bubbles in a wide variety of fluids and tubing materials.

Email: askus@smdsensors.com

| Part Name | Description                                                                 |
|-----------|-----------------------------------------------------------------------------|
| A430-SL   | A430 Bubble sensor with standard (#4-40) threaded inserts and red/green LED |
| A430-ML   | A430 bubble sensor with metric (M2.5) threaded inserts and red/green LED    |
| A430-SN   | A430 Bubble sensor with standard (#4-40) threaded inserts without LED       |
| A430-MN   | A430 bubble sensor with metric (M2.5) threaded inserts without LED          |