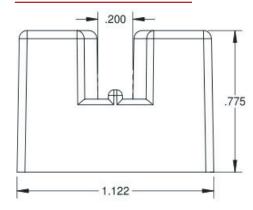

## DIMENSIONAL DRAWING

Dimensions in inches

The A430 Air-In-line/Bubble Detector is one of our standard sensors for use with most 1/4 inch OD tubings. It uses our proprietary digital non-invasive ultrasonic bubble sensing technology to accurately and reliably detect bubbles in a wide variety of fluids and tubing materials.